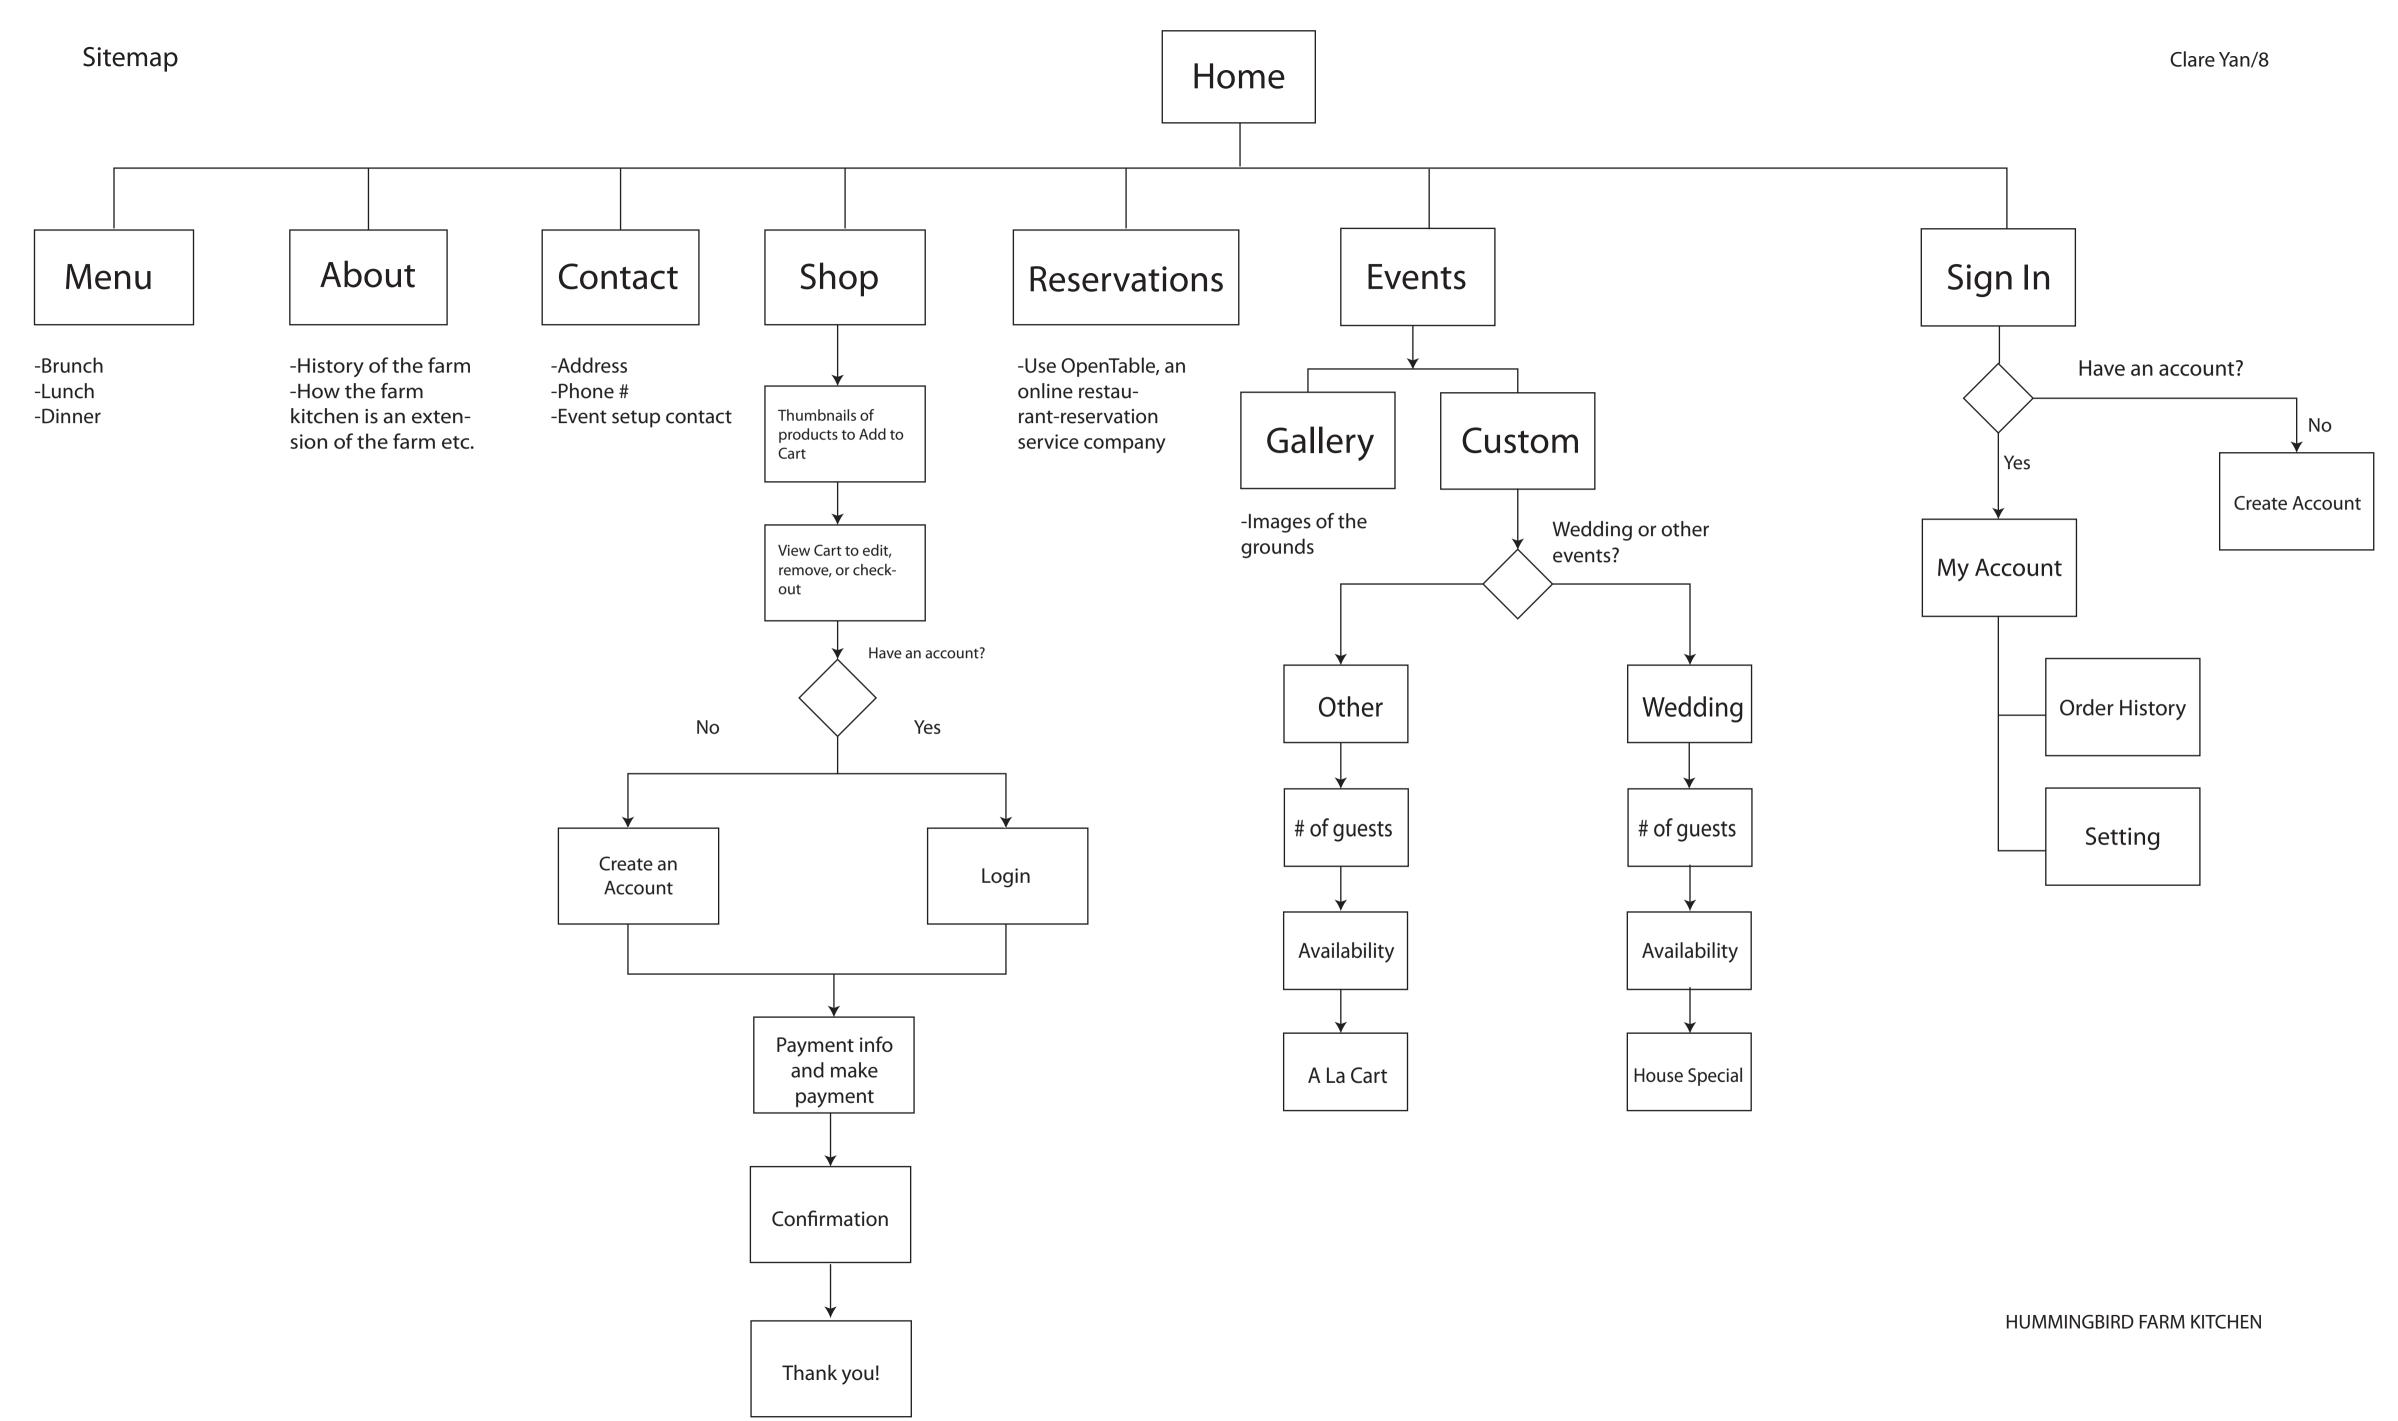

# Outline of Scope

## **Content Requirements**

Content (text, images, video) that the user will need.

"The user will be looking for..."

- Business hours and holiday closures: static info/text
- Menu and price: static info/text
- Wine and cocktails: include images
- About us includes a video
- Contact: static text
- Farm/restaurant products for sale: thumbnails of images of products for sale
- Gallery of images showing the grounds for hosting wedding and events
- Make reservations

## **Functionality Requirements**

Systems that will allow the user accomplish tasks.

"The user will be able to..."

- Make and cancel reservations
- Customize the event
  - o Number of people
  - Wedding or other event type
  - Choose your meal plan
  - o Availability
- Contact the restaurant regarding events and catering
- Order products
  - Shipment info

- Credit card info
- o Receive order confirmation
- Create an account to view current/past orders
- Log in