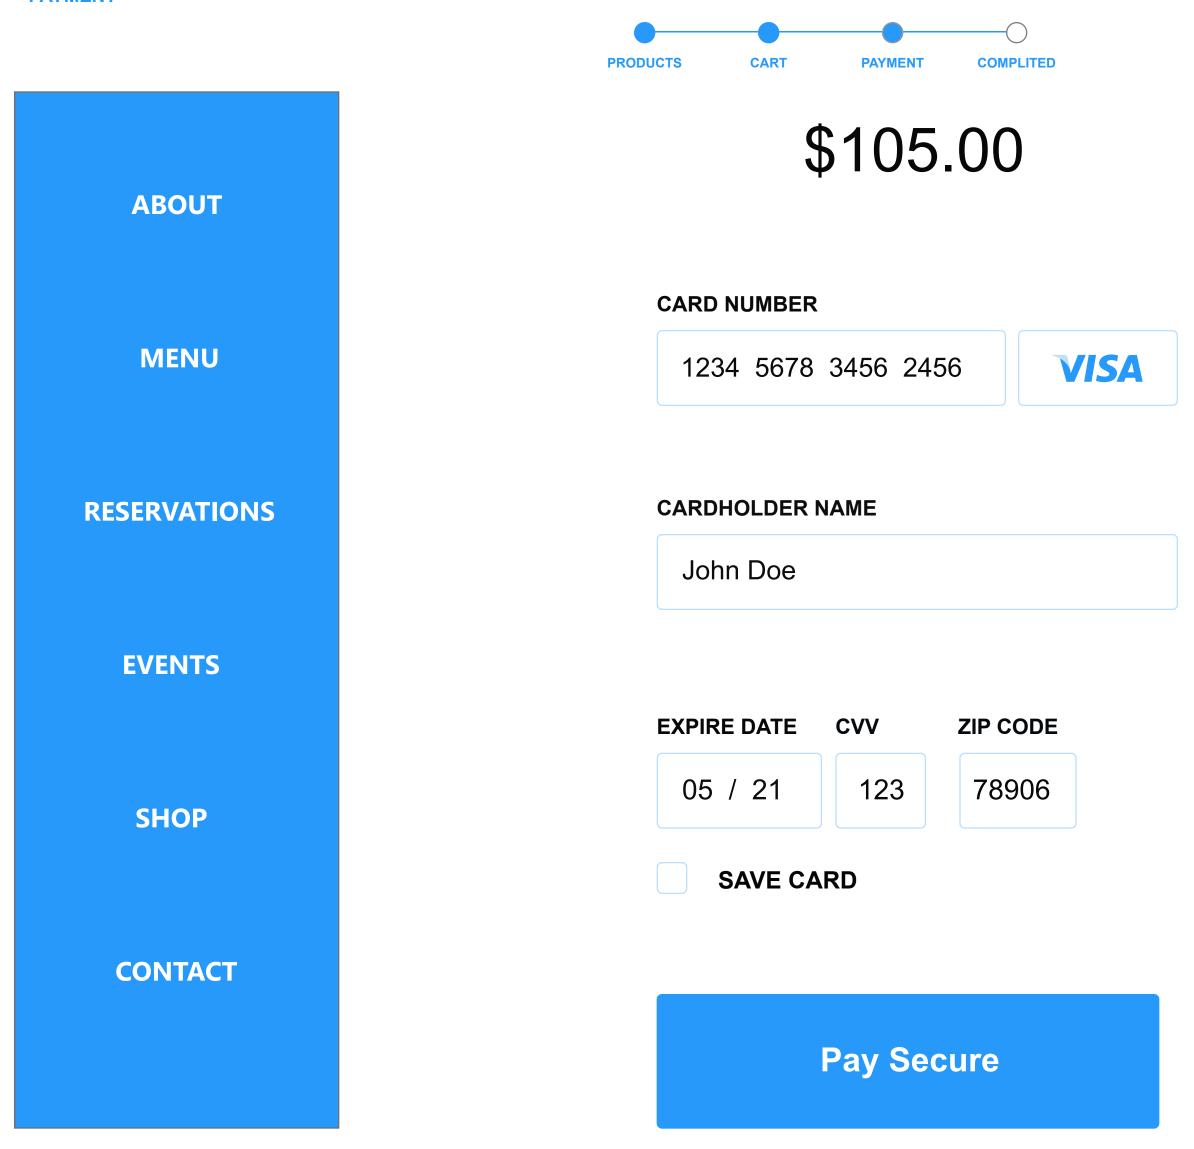

Subscribe to Hummingbird Farm Kitchen via Email

SUBSCRIBE

\$105.00

 CARD NUMBER

 1234 5678 3456 2456
 VISA

 CARDHOLDER NAME

 John Doe
 EXPIRE DATE
 CVV
 ZIP CODE

 05 / 21
 123
 78906

Pay Secure

SAVE CARD

**CONTACT US** 

+44 345 678 903
farmkitchen@mail.com
Find a Store

**CUSTOMER RERVICE** 

Contact Us
Ordering & Payment
Shipping
Returns
FAQ

INFORMATION

About Hummingbird Farm Kitchen
Work With US
Privacy Policy
Terms & Conditions